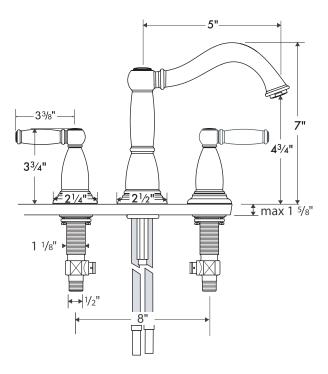

#### **Installation Notes**

- Requires 1/2" supply lines
- Hole sizes in mounting surface: valves 1¼", spout 1 3/8"
- Max. mounting surface thickness: 1 5/8"